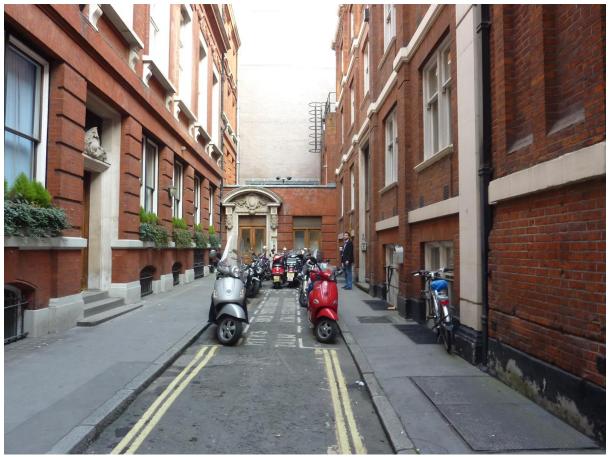

# 8-10 Moorgate Area Improvements - Gateway 4 Appendix B: Plan of Guildhall to Aldgate Walking Route

Appendix C: Images of the Existing Project Area

Telegraph Street

Tokenhouse Yard