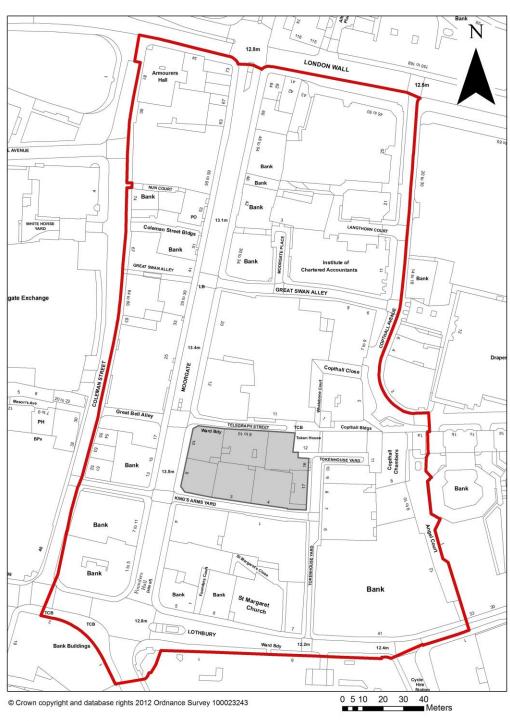

#### Appendix A: Site Location Plan of Project Area



#### KEY



# 8-10 Moorgate Area Improvements - Gateway 4 Appendix B: Plan of Guildhall to Aldgate Walking Route



Appendix C: Images of the Existing Project Area



Telegraph Street



Tokenhouse Yard

#### Appendix D: Plans



Concept Design General Alignment - Illustrative Plan

06 December 2013 10285.CD.02

**Tokenhouse Yard** 

Scale 1:100 @A1

#### Appendix D: Proposals

Telegraph Street 1 Existing



Telegraph Street 1 Proposed



Telegraph Street 2 Existing



Telegraph Street 2 Proposed



## Appendix E: Proposed Project Finance Estimates (December 2013)

| Description                                     | Estimate (£) |
|-------------------------------------------------|--------------|
| Evaluation (Stage)                              |              |
| Staff Costs